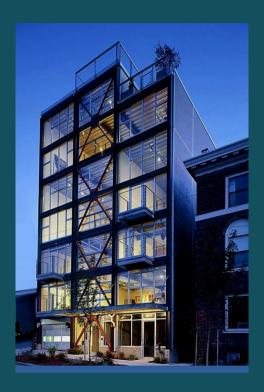

GET

## Global Engineering & Trading Ltd



Our MGS (Medium Gauge Steel)
Profile Factory

## **OUR FACTORY**





We are manufacturing Medium-Gauge Steel Profiles using Cold-Roll Forming Machines in our Factory in Tuzla, Istanbul, Turkey.

We are the only Turkish Manufacturer who can produce Steel Profiles of thickness between 2 and 8 mm. This gives us the advantage of manufacturing and erecting 4 storey buildings and 12 mt high warehouses with strong steel frames and using less quantities of profiles, thereby reducing installation time and cost.

















Our machines are custom designed and custom made























## MGS SHOW-HOME in our Factory



















15th July Museum Istanbul





























GET