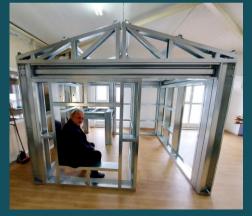

GET

## Global Engineering & Trading Ltd



Our MGS (Medium Gauge Steel)
Profile Factory

## **OUR FACTORY**





We are manufacturing Medium-Gauge Steel Profiles using Cold-Roll Forming Machines in our Factory in Tuzla, Istanbul, Turkey.

We are the only Turkish Manufacturer who can produce Steel Profiles of thickness between 2 and 8 mm. This gives us the advantage of manufacturing and erecting 4 storey buildings and 12 mt high warehouses with strong steel frames and using less quantities of profiles, thereby reducing installation time and cost.

















Our machines are custom designed and custom made























## MGS SHOW-HOME in our Factory



















15th July Museum Istanbul





























GET