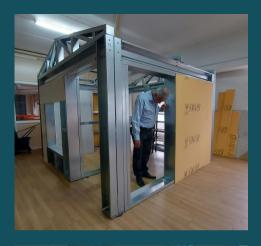

GET

## Global Engineering & Trading Ltd



Our MGS (Medium Gauge Steel)
Profile Factory

## **OUR FACTORY**





We are manufacturing Medium-Gauge Steel Profiles using Cold-Roll Forming Machines in our Factory in Tuzla, Istanbul, Turkey.

We are the only Turkish Manufacturer who can produce Steel Profiles of thickness between 2 and 8 mm. This gives us the advantage of manufacturing and erecting 4 storey buildings and 12 mt high warehouses with strong steel frames and using less quantities of profiles, thereby reducing installation time and cost.

















Our machines are custom designed and custom made























## MGS SHOW-HOME in our Factory



















15th July Museum Istanbul





























GET