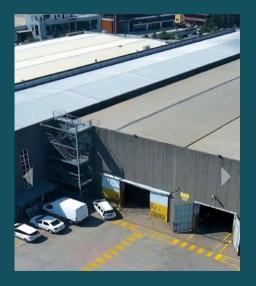

## **OUR FACTORY**

We are manufacturing Medium-Gauge Steel Profiles using Cold-Roll Forming Machines in our Factory in Tuzla, Istanbul, Turkey.

We are the only Turkish Manufacturer who can produce Steel Profiles of thickness between 2 and 8 mm. This gives us the advantage of manufacturing and erecting 4 storey buildings and 12 mt high warehouses with strong steel frames and using less quantities of profiles, thereby reducing installation time and cost.