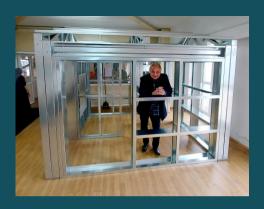

GET

## Global Engineering & Trading Ltd



Our MGS (Medium Gauge Steel)
Profile Factory

## **OUR FACTORY**





We are manufacturing Medium-Gauge Steel Profiles using Cold-Roll Forming Machines in our Factory in Tuzla, Istanbul, Turkey.

We are the only Turkish Manufacturer who can produce Steel Profiles of thickness between 2 and 8 mm. This gives us the advantage of manufacturing and erecting 4 storey buildings and 12 mt high warehouses with strong steel frames and using less quantities of profiles, thereby reducing installation time and cost.

















Our machines are custom designed and custom made























## MGS SHOW-HOME in our Factory



















15th July Museum Istanbul





























GET