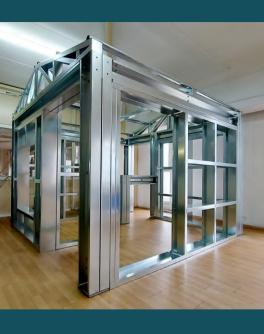

GET

## Global Engineering & Trading Ltd



Our MGS (Medium Gauge Steel)
Profile Factory

## **OUR FACTORY**





We are manufacturing Medium-Gauge Steel Profiles using Cold-Roll Forming Machines in our Factory in Tuzla, Istanbul, Turkey.

We are the only Turkish Manufacturer who can produce Steel Profiles of thickness between 2 and 8 mm. This gives us the advantage of manufacturing and erecting 4 storey buildings and 12 mt high warehouses with strong steel frames and using less quantities of profiles, thereby reducing installation time and cost.

















Our machines are custom designed and custom made























## MGS SHOW-HOME in our Factory



















15th July Museum Istanbul





























GET