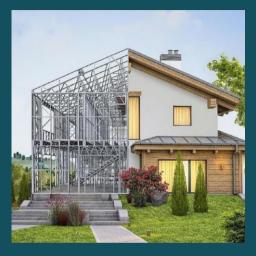

GET

## Global Engineering & Trading Ltd



Our MGS (Medium Gauge Steel)
Profile Factory

## **OUR FACTORY**





We are manufacturing Medium-Gauge Steel Profiles using Cold-Roll Forming Machines in our Factory in Tuzla, Istanbul, Turkey.

We are the only Turkish Manufacturer who can produce Steel Profiles of thickness between 2 and 8 mm. This gives us the advantage of manufacturing and erecting 4 storey buildings and 12 mt high warehouses with strong steel frames and using less quantities of profiles, thereby reducing installation time and cost.

















Our machines are custom designed and custom made























## MGS SHOW-HOME in our Factory



















15th July Museum Istanbul





























GET